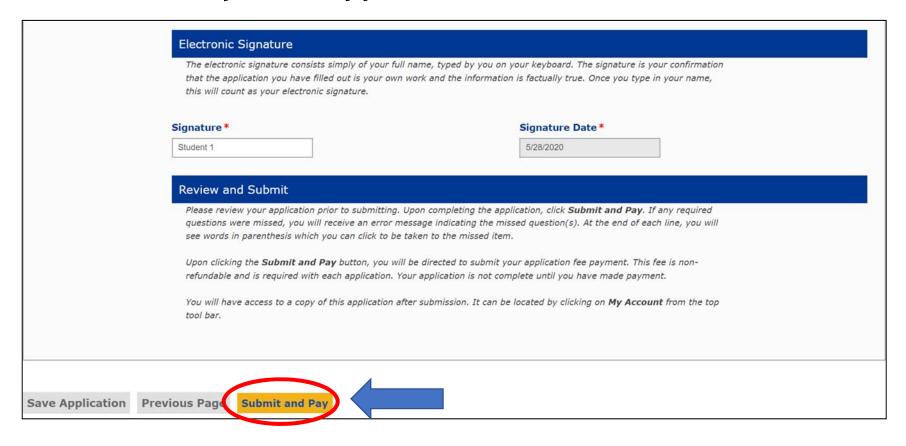

# Step 12: Sign the application and select "Submit and Pay"

\*\*Application will not be complete until the application processing fee is paid. Once paid, then you will be able to upload supplemental documents.\*\*