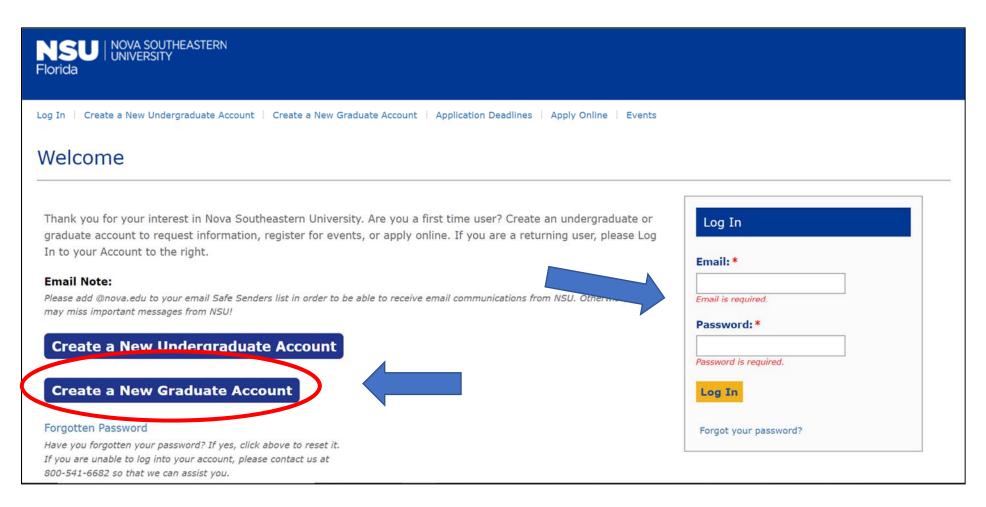

degree, or certificate.

Apply Now 0



# Step 4: Click Apply Here



### **Graduate Admissions**

Thank you for your interest in our graduate programs. Please review the application types below to proceed.

#### **Program-Specific Applications**

If applying to any of the below programs, select and complete the required application.

Allopathic (M.D.)

Anesthesia (M.S.)

Audiology (Au.D.)

Dental Medicine (D.M.D.)

Dental Medicine (Postdoctoral, except Endodontics)

Law (J.D.)

Law (LL.M.)

Nursing (all programs)

### **Standard Graduate Application**

All other graduate program applicants will need to complete the NSU graduate application.



## Step 5: Create a New Graduate Account

# (Note: you will need to remember these to upload supplemental documents and check application status)



# Step 6: Creating an Account

# (Complete the information)



# Step 7: Complete the information based on interest then select "Create Account"



# After creating your account, you will see your profile page

## My Account

Welcome, Student! Nova Southeastern University has a long-standing tradition of excellence. We hope you will consider scheduling a visit to our campus soon.

### My Profile

Contact

Student 1

954-262-5790

sambersh95@gmail.com

Address

3301 College Ave

Davie

Florida

33314-7721

**United States** 

## Area of Interest

# Step 8: Scroll down and select "Start an Application"



# Step 9: Select "Start a new Graduate Application"



# Step 10: Select the program of interest



# Step 11: Complete each section within the application



# Step 12: Sign the applicat