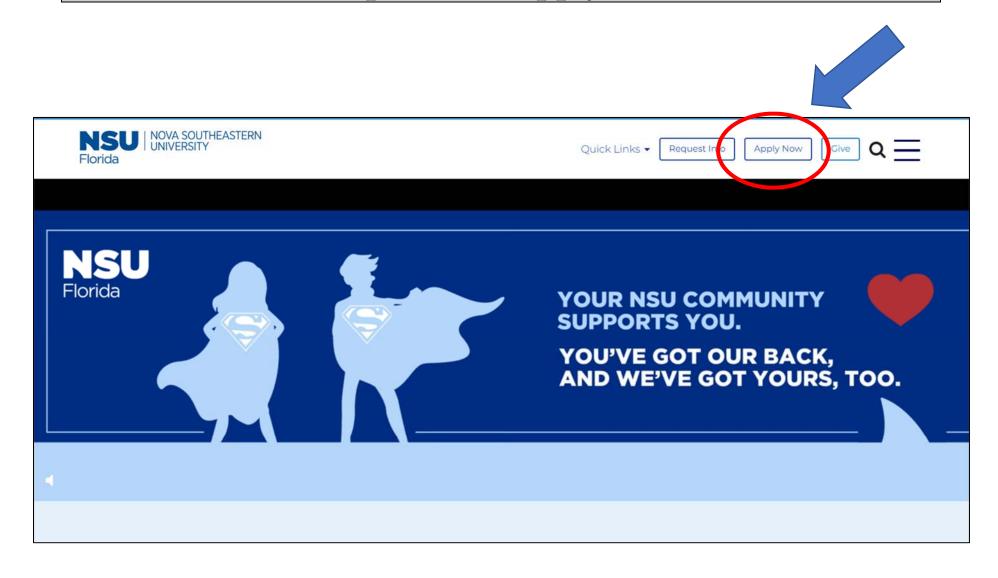

College of Psychology NOVA SOUTHEASTERN UNIVERSITY

**APPLICATION PROCESS** 

STEP-BY-STEP GUIDE

# Step 1: Visit www.nova.edu



# Step 2: Click Apply Now



# Step 3: Click Graduate & Professional



## **Apply Now**

Discover the best within yourself with a degree from NSU and emerge ready to succeed in your field.



### Undergraduate

For future freshmen, transfer students, and international students looking to earn a bachelor's degree.





#### **Graduate & Professional**

For students seeking to advance their education or career with a master's, specialist, doctoral degree, or certificate.

Apply Now 0



# Step 4: Click Apply Here



### **Graduate Admissions**

Thank you for your interest in our graduate programs. Please review the application types below to proceed.

#### **Program-Specific Applications**

If applying to any of the below programs, select and complete the required application.

Allopathic (M.D.)

Anesthesia (M.S.)

A