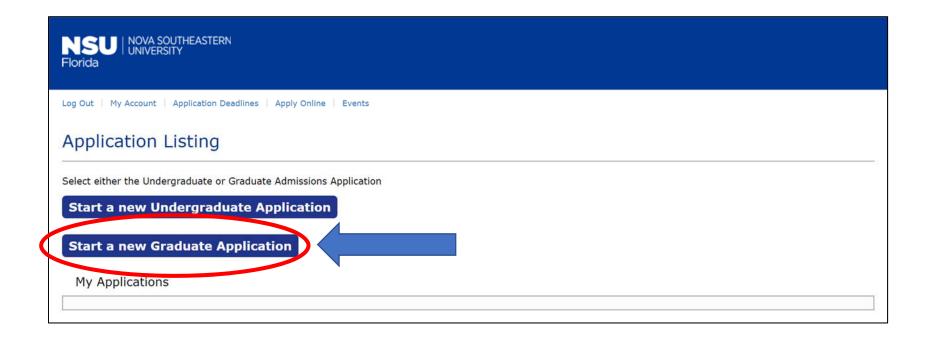

eate a New Graduate Account

# (Note: you will need to remember these to upload supplemental documents and check application status)



# Step 6: Creating an Account

# (Complete the information)



# Step 7: Complete the information based on interest then select "Create Account"



# After creating your account, you will see your profile page

## My Account

Welcome, Student! Nova Southeastern University has a long-standing tradition of excellence. We hope you will consider scheduling a visit to our campus soon.

### My Profile

Contact

Student 1

954-262-5790

sambersh95@gmail.com

Address

3301 College Ave

Davie

Florida

33314-7721

**United States** 

## Area of Interest

# Step 8: Scroll down and select "Start an Application"



# Step 9: Select "Start a new Graduate Application"



# Step 10: Select the program of interest



# Step 11: Complete each section within the application



# Step 12: Sign the application and select "Submit and Pay"

\*\*Application will not be complete until the application processing fee is paid. Once paid, then you will be able to upload supplemental documents.\*\*



# **Step 13: Upload Supplemental Documents**

# (Found on your profile page)