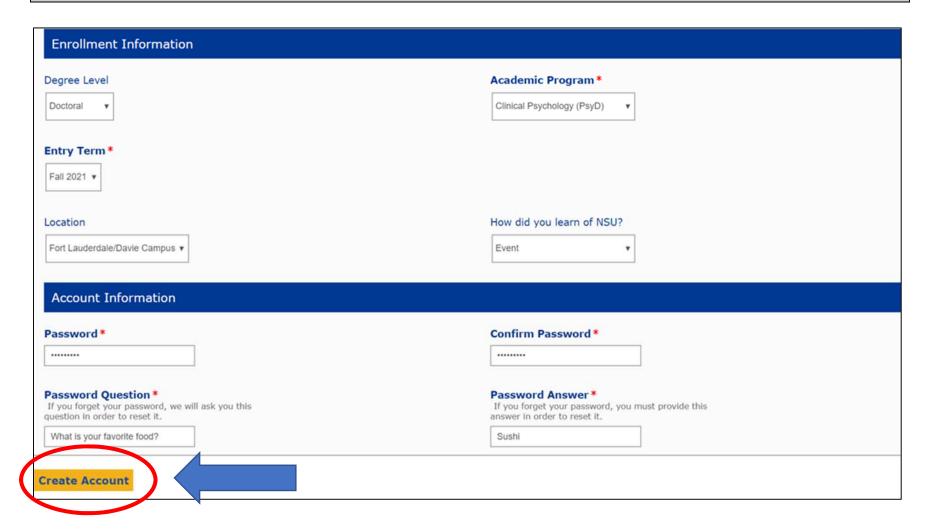

# Step 7: Complete the information based on interest then select "Create Account"