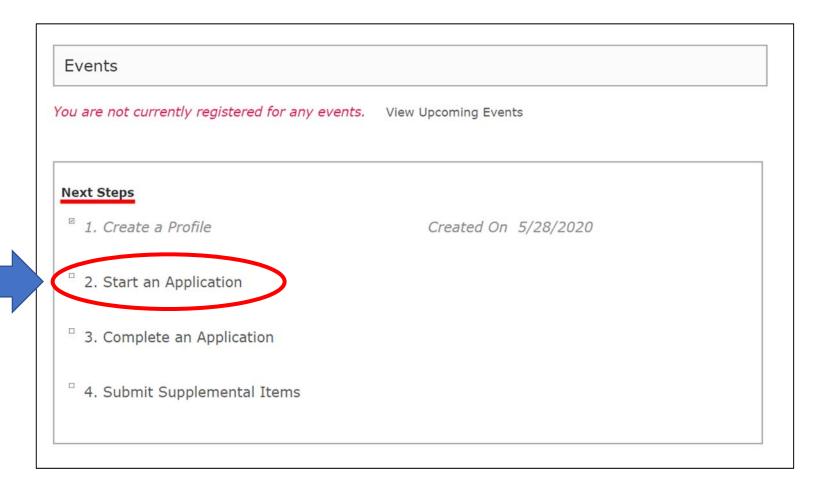

# After creating your account, you will see your profile page

# Step 8: Scroll down and select "Start an Application"