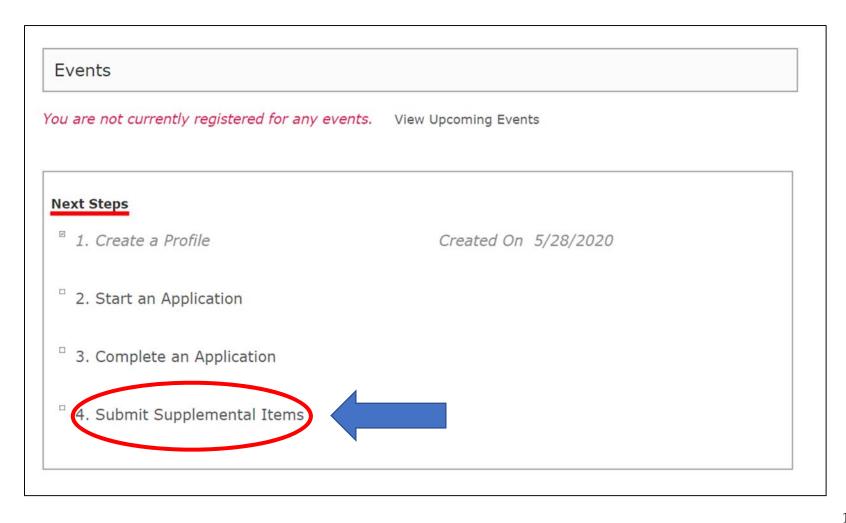

ersity has a long-standing tradition of excellence. We hope you will consider scheduling a visit to our campus soon.

### My Profile

Contact

Student 1

954-262-5790

sambersh95@gmail.com

Address

3301 College Ave

Davie

Florida

33314-7721

**United States** 

## Area of Interest

# Step 8: Scroll down and select "Start an Application"



# Step 9: Select "Start a new Graduate Application"



# Step 10: Select the program of interest



# Step 11: Complete each section within the application



# Step 12: Sign the application and select "Submit and Pay"

\*\*Application will not be complete until the application processing fee is paid. Once paid, then you will be able to upload supplemental documents.\*\*



# **Step 13: Upload Supplemental Documents**

# (Found on your profile page)