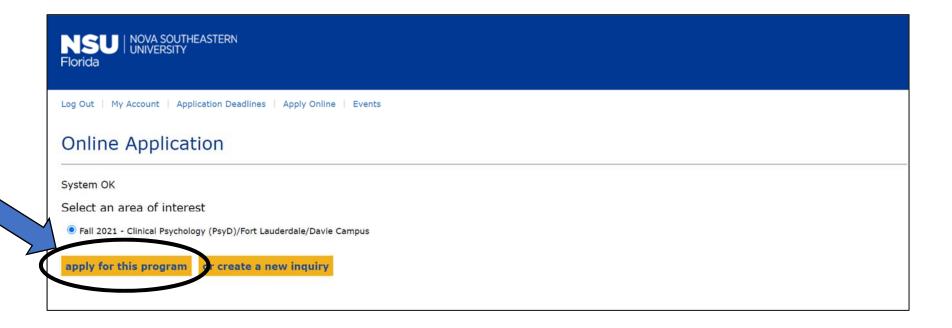

l need to remember these to upload supplemental documents and check application status)



# Step 6: Creating an Account

# (Complete the information)



# Step 7: Complete the information based on interest then select "Create Account"



# After creating your account, you will see your profile page

## My Account

Welcome, Student! Nova Southeastern University has a long-standing tradition of excellence. We hope you will consider scheduling a visit to our campus soon.

### My Profile

Contact

Student 1

954-262-5790

sambersh95@gmail.com

Address

3301 College Ave

Davie

Florida

33314-7721

**United States** 

## Area of Interest

# Step 8: Scroll down and select "Start an Application"



# Step 9: Select "Start a new Graduate Application"



# Step 10: Select the program of interest



# Step 11: Complete each section within the application



# Step 12: Sign the application and select "Submit and Pay"

\*\*Application will not be complete until the application processing fee is paid. Once paid, then you will be able to upload supplemental documents.\*\*



# **Step 13: Upload Supplemental Documents**

# (Found on your profile page)