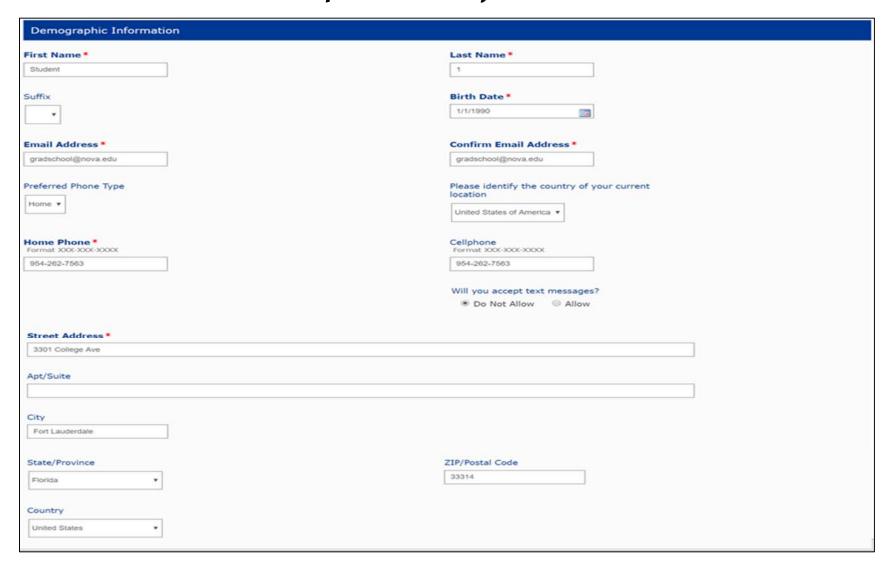

# Step 6: Creating an Account

# (Complete the information)

# Step 7: Complete the information based on interest then select "Create Account"