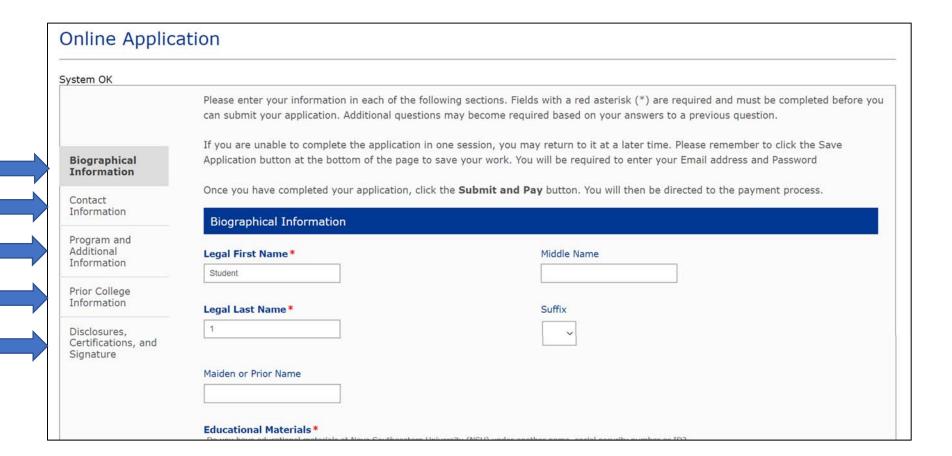

nd check application status)



# Step 6: Creating an Account

# (Complete the information)



# Step 7: Complete the information based on interest then select "Create Account"



# After creating your account, you will see your profile page

## My Account

Welcome, Student! Nova Southeastern University has a long-standing tradition of excellence. We hope you will consider scheduling a visit to our campus soon.

### My Profile

Contact

Student 1

954-262-5790

sambersh95@gmail.com

Address

3301 College Ave

Davie

Florida

33314-7721

**United States** 

## Area of Interest

# Step 8: Scroll down and select "Start an Application"



# Step 9: Select "Start a new Graduate Application"



# Step 10: Select the program of interest



# Step 11: Complete each section within the application



# Step 12: Sign the application and select "Submit and Pay"

\*\*Application will not be complete until the application processing fee is paid. Once paid, then you will be able to upload supplemental documents.\*\*



# **Step 13: Upload Supplemental Documents**

# (Found on your profile page)